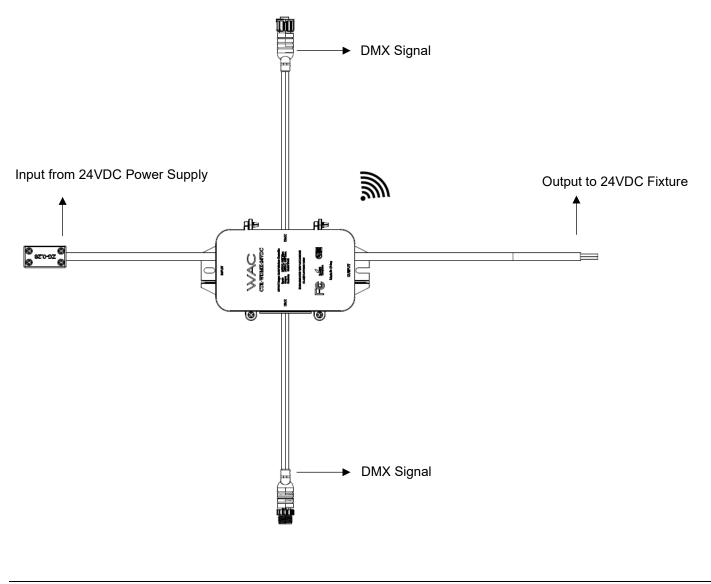

#### 1. DMX INPUT

There is only one way to connect DMX Universe to the system through XLR 3 pins with accessories T24-OD-MW60 or T24-OD-MW120. To interconnect between wireless DMX Controller unit, please use T24-OD-SW60 or T24-OD-SW120 to daisy chain of DMX signal between controller unit.

## EXAMPLE INSTALLATION FOR WIRELESS AND DMX CONTROL