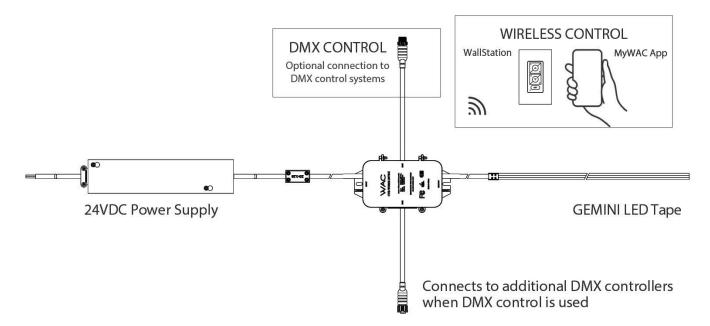

RDM protocol, facilitating remote configuration of both DMX starting addresses and DMX controllers for each channel. When connected to an RDM controller and the DMX address is established, the hardware settings via the rotary dial will be superseded. However, as long as the DMX address set through the rotary dial remains unchanged, the RDM controller will retain control. Should the DMX address be modified through the rotary dial, control will revert to the rotary dial setting. In RDM control mode, the RDM controller can configure a single DMX address, aligning all subsequent addresses in sequence.

The RDM Serial number can be located on the product sticker inside the plastic cover.

FIG. 5

Example RDM Serial number

SN:000C05000008

## EXAMPLE INSTALLATION FOR WIRELESS AND DMX CONTROL



## Wi-Fi & MOBILE APP CONTROL INSTRUCTION:

# 1. ANTENNA

Outdoor Wireless DMX Controller is equipped with an internal antenna that is fully enclosed within the case for optimal performance. To ensure the best Wi-Fi signal reception and functionality, please take note of the following installation instructions:

1. Avoid Metal Cabinets or Cages: Do not install this product inside a metal cabinet, cage, or any other enclosure that may obstruct the Wi-Fi signal. Metal surfaces can significantly degrade Wi-Fi signal strength and range.

| AiSPil | RE.com           | Headquarters/Eastern Distribution Center | Central Distribution Center | Western Distribution Center |
|--------|------------------|------------------------------------------|-----------------------------|-----------------------