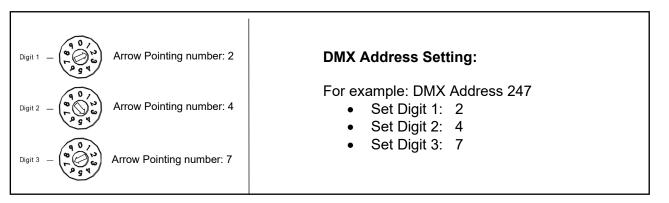

## 2. DMX DECODER ADDRESS SETTING

The DMX starting address set by rotating a rotary dial using a flat head screwdriver. The DMX addresses for output channels 1 to 3 are consecutively aligned, as shown in Figure 3 and 4.