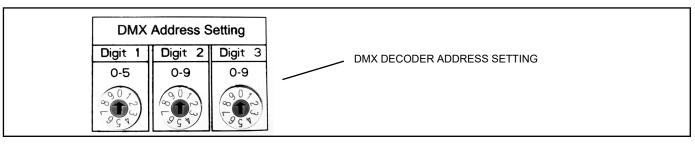

## 2. DMX DECODER ADDRESS SETTING

The DMX starting address set by rotating a rotary dial using a flat head screwdriver. The DMX addresses for output channels 1 to 3 are consecutively aligned, as shown in Figure 3 and 4.