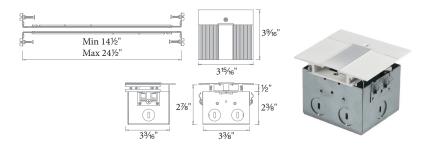

#### **Power Feed**

#### LED-T-RBOX1-WT

The end cap may be placed on either side

Hanger bars may be installed on any side of the wiring box

Kit includes: 1 wiring box

2 hanger bars

4 five-pin InvisiLED® adapters

2 end caps

1 diffuser

2 channel connectors

1 counter sink drill bit

1 drill bit

1 installation tool

1 end cap

Min 141/2" Max 241/2'

2 channel connectors 1 counter sink drill bit 1 drill bit

515/16