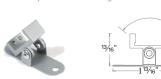

LED-T-CH3-WF 5 feet LED-T-CH1-EC 2 pcs

T24-CT-CL1

Eliminates visible hot spots / 84° beam angles

Fixed Angle Channel Clip

LED-T-CL3-PT

Includes 2 pieces, 4 screws. Use to mount Aluminum Channel

### Adjustable Channel Clip

LED-T-CL2-PT

Clear

Deep Aluminum Channel, 45° Angled Aluminum Channel

LED-T-RC 3 feet Aluminum Retrofit Channel

For installation on non-flat surfaces

Includes: 10 pcs plastic mounting clips and 10 pcs screws