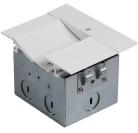

#### LED-T-RBOX1-WT

The end cap may be placed on either side

Hanger bars may be installed on any side of the wiring box

Kit includes: 1 wiring box

2 hanger bars

4 five-pin InvisiLED® adapters

2 end caps

1 diffuser