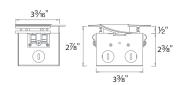

#### LED-T-RBOX1-WT

The end cap may be placed on either side

Hanger bars may be installed on any side of the wiring box

Kit includes: 1 wiring box

2 hanger bars

4 five-pin InvisiLED® adapters

2 end caps

1 diffuser