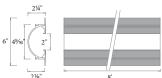

### **Indoor Aluminum Channels**

LED-T-CH 5 feet **Aluminum Channel** LED-T-CH-EC **Additional End Caps** 2 pcs

Diffuses light from InvisiLED® tape Includes a diffuser, two end caps, and five screws

Deep Aluminum Channel **Additional End Caps** 