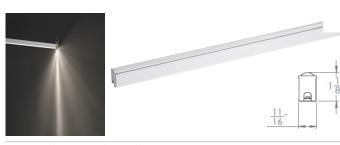

### **Indoor Aluminum Channels**

LED-T-CH 5 feet **Aluminum Channel** LED-T-CH-EC **Additional End Caps** 2 pcs

Diffuses light from InvisiLED® tape Includes a diffuser, two end caps, and five screws

Deep Aluminum Channel **Additional End Caps** 