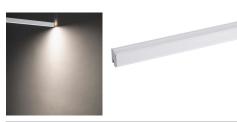

LED-T-CH1 LED-T-CH1-EC

5 feet 2 pcs

Eliminates visible hot spots Includes a diffuser, two end caps, and five screws

45° Angled Aluminum Channel Additional End Caps

LED-T-CH2 5 feet LED-T-CH2-EC 2 pcs

Includes a diffuser, two end caps, and five screws