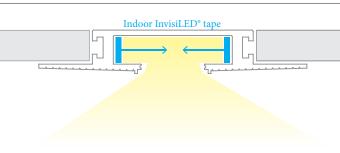

### Symmetrical Recessed Channel

Installs within 5/8" drywall depth
Linear channel can be field cut
Accommodates either one or two runs of InvisiLED® indoor tape
Includes a translucent white acrylic diffuser
Dense foam insert to be removed in installation after spackling