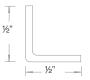

### **Indoor Aluminum Channels**

LED-T-CH 5 feet **Aluminum Channel** LED-T-CH-EC **Additional End Caps** 2 pcs

Diffuses light from InvisiLED® tape Includes a diffuser, two end caps, and five screws

Deep Aluminum Channel **Additional End Caps** 

LED-T-CH1 LED-T-CH1-EC

5 feet 2 pcs

Eliminates visible hot spots Includes a diffuser, two end caps, and five screws

45° Angled Aluminum Channel Additional End Caps

LED-T-CH2 5 feet LED-T-CH2-EC 2 pcs

Includes a diffuser, two end caps, and five screws