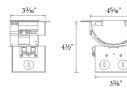

#### LED-T-RBOX1-WT

The end cap may be placed on either side

Hanger bars may be installed on any side of the wiring box

Kit includes: 1 wiring box

2 hanger bars

4 five-pin InvisiLED® adapters

2 end caps

1 diffuser

2 channel connectors

1 counter sink drill bit

1 drill bit

1 installation tool