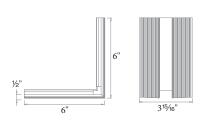

#### **Outside Corner**

### LED-T-WTW1-WT

Transitions around columns, bump outs, or soffits

Includes: Diffuser

2 channel connectors

2 perforated metal sheets