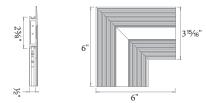

#### **Lateral Corner**

### LED-T-CTC1-WT

Includes: Diffuser

2 channel connectors

2 perforated metal sheets