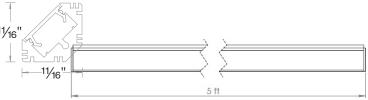

LED-T-CH3-FL LED-T-CH1-EC

5 feet 2 pcs

Deep Aluminum Channel -Spot 9° Beam Angle. **Additional End Caps** 

LED-T-CH3-SP 5 feet LED-T-CH1-EC 2 pcs

Eliminates visible hot spots / 9° beam angles

Deep Aluminum Channel -Wide Flood 84° Beam Angle Additional End Caps