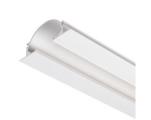

### Symmetrical Recessed Channel

Installs within 5/8" drywall depth
Linear channel can be field cut
Accommodates either one or two runs of InvisiLED® indoor tape
Includes a translucent white acrylic diffuser
Dense foam insert to be removed in installation after spackling

### 8ft Linear Channel

#### LED-T-RCH1-WT

Includes: 1 diffuser

8 perforated metal sheets