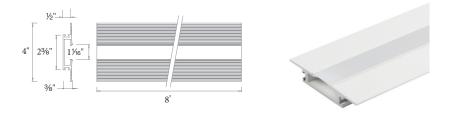

### 8ft Linear Channel

#### LED-T-RCH1-WT

Includes: 1 diffuser

8 perforated metal sheets