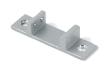

#### LED-T-RBOX1-WT

The end cap may be placed on either side

Hanger bars may be installed on any side of the wiring box

Kit includes: 1 wiring box

2 hanger bars

4 five-pin InvisiLED® adapters

2 end caps

1 diffuser

2 channel connectors

1 counter sink drill bit

1 drill bit

1 installation tool