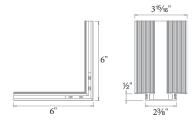

#### **LED-T-WTC1-WT**

Transitions between walls or wall to ceiling

Includes: Diffuser

2 channel connectors

2 perforated metal sheets

### LED-T-WTW1-WT

Transitions around columns, bump outs, or soffits

Includes: Diffuser

2 channel connectors

2 perforated metal sheets