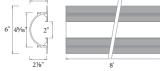

### **Indirect Recessed Channel**

Linear channel can be field cut Accommodates up to four runs of InvisiLED® indoor tape Dense foam insert to be removed in installation after spackling Allows option to use different color InvisiLED® in one channel and switch them separately

#### 8ft Linear Channel LED-T-RCH3-WT

Includes: 10 perforated metal sheets 2 channel connectors