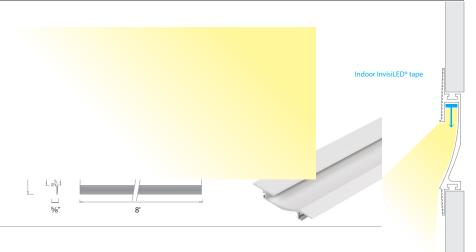

### Symmetrical Recessed Channel

Installs within 5/8" drywall depth
Linear channel can be field cut
Accommodates either one or two runs of InvisiLED® indoor tape
Includes a translucent white acrylic diffuser
Dense foam insert to be removed in installation after spackling

### 8ft Linear Channel

#### LED-T-RCH1-WT

Includes: 1 diffuser

8 perforated metal sheets