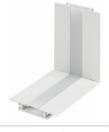

#### Perpendicular Corner

#### **LED-T-WTC1-WT**

Transitions between walls or wall to ceiling

Includes: Diffuser

2 channel connectors

2 perforated metal sheets