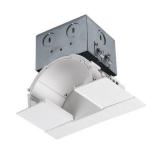

#### Power Feed LED-T-RBOX2-WT

The end cap may be placed on either side Hanger bars may be installed on any side of the wiring box

Includes: 1 wiring box 2 hanger bars

2 five-pin InvisiLED® adapters 2 end caps (left and right)