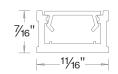

### **Indoor Aluminum Channels**

LED-T-CH 5 feet **Aluminum Channel** LED-T-CH-EC **Additional End Caps** 2 pcs

Diffuses light from InvisiLED® tape Includes a diffuser, two end caps, and five screws

Deep Aluminum Channel **Additional End Caps** 