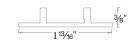

# Power Supply for InvisiLED Dim-To-Warm

| MODEL                                    | Input      | Output    | Dimming     |                                                                             |
|------------------------------------------|------------|-----------|-------------|-----------------------------------------------------------------------------|
| PS-24DC-U60R-WD-SM<br>PS-24DC-U96R-WD-SM | 120-277VAC | 24VDC 60W | 511/ /0.10V | 7 11/16" x 3 7/8" x 1 3/8"<br>> 0.9 pf                                      |
|                                          |            | 24VDC 96W | ELV / 0-10V | Overload and short circuit protection Includes 6ft lead wire with connector |