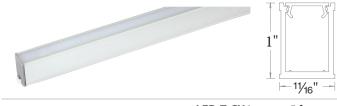

LED-T-CH1 LED-T-CH1-EC

5 feet 2 pcs

Eliminates visible hot spots Includes a diffuser, two end caps, and five screws

45° Angled Aluminum Channel Additional End Caps

LED-T-CH2 5 feet LED-T-CH2-EC 2 pcs

Includes a diffuser, two end caps, and five screws