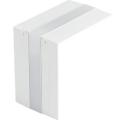

#### **Lateral Corner**

### LED-T-CTC1-WT

Includes: Diffuser

2 channel connectors

2 perforated metal sheets